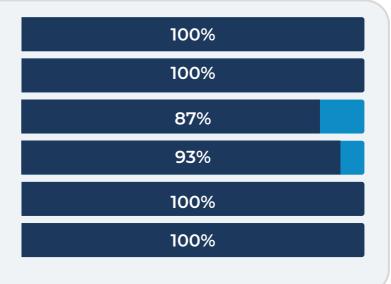

#### **COURSE PERFORMANCE**

Are you learning valuable information?

Are the explanations of concepts clear?

Is the instructor's delivery engaging?

Are there enough opportunities to apply what you are learning?

Is the course delivering on your expectations?

Is the instructor knowledgeable about the topics?